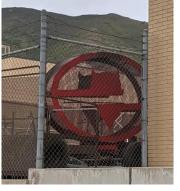

PHOTO HUNT - ART CITY DAYS 2021**

Below are photos from 20 locations within Springville. All are outdoors in public areas or on Springville businesses, easily in view for the public. Only a very small portion is shown, so figure out where the picture was taken and take a bigger photo of the entire location, object or sign. Submit a complete list of answers via email to artitydays@springville.org or deliver to Springville Recreation at 443 South 200 East. The first individual or group to submit the most correct answers will win a \$50 Walmart gift card and Springville swag!



Playground at School for the Deaf and Blind





La Casita



#2



Art City Auto Body



#3

#1



Sand Trap Hobble Creek Golf Course



#4



Springville Art Museum



Marines insignia Evergreen Cemetery



#6





SHS - This was unknowingly removed prior to the contest.



**Trapnell Orthodontics** 



#8



Hobble Creek Canyon sign



Industrial Park sign



#9

#7



#10



Splash Pad



#11



Sanaa Studios



#12



Hill Aerospace Museum billboard sign



W W Clyde & Co building



#14



## Pink Door Storage



Pumpkin Harvest sculpture



#15



#16



Jake's Brookside Drive-thru menu



Red Rhino



#17



#18



Victory fountain



#19



Maca Casting & Machine



#20